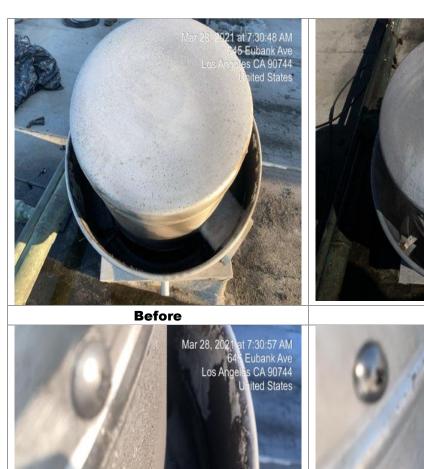

Infectious Control and Equipment Protection

**Fact Action Degreaser Added** 

Fact Action Degreaser Added

**Vacuum Inner Casing** 

**Pressure Washing** 

**Before** 

After

**Before Typical Findings for Stacks** 

**After** 

Before Typical Findings for Inner of Fans

After

After

Before
Typical Findings for Inner of Fans

After

Before

Before Typical Findings for Inner of Stacks