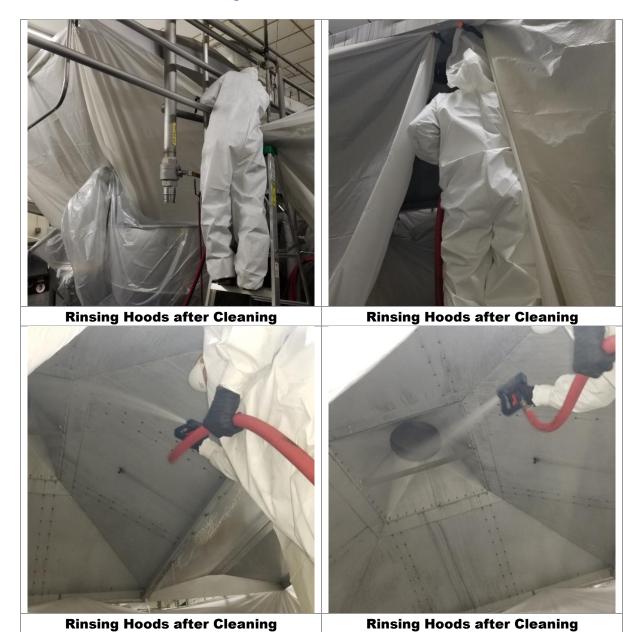

After

Before
Typical for Interior of Hoods

After

Note: Extreme build-up of debris and crude on systems. Recommend service to systems a minimum of once a year. This will reduce corrosion prospects and prolong life of systems without costly potential mechanical repairs.