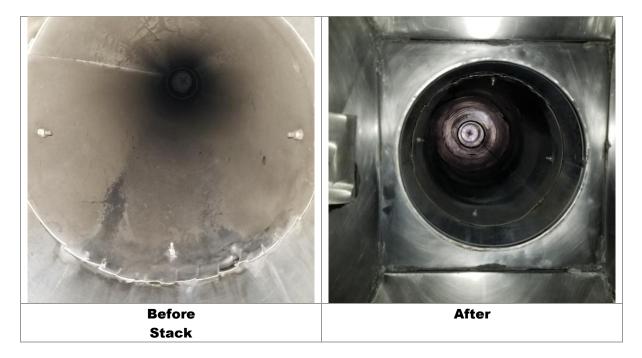

Infectious Control and Equipment Protection

**Fact Action Degreaser Added** 

Fact Action Degreaser Added

**Vacuum Inner Casing** 

**Pressure Washing** 

**Before** 

After

**Before Typical Findings for Stacks** 

**After** 

Before Typical Findings for Inner of Fans

After

After

Before
Typical Findings for Inner of Fans

After

Before

Before Typical Findings for Inner of Stacks

After

Before
Typical for Interior of Hoods

After

Note: Extreme build-up of debris and crude on systems. Recommend service to systems a minimum of once a year. This will reduce corrosion prospects and prolong life of systems without costly potential mechanical repairs.