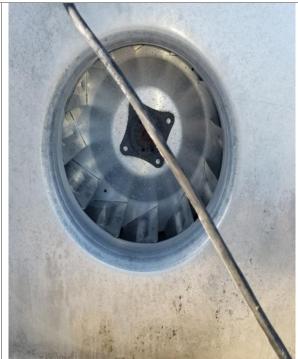

**After** 

Before Typical Findings for Inner of Fans

After

After

Before
Typical Findings for Inner of Fans

After

Before

Before Typical Findings for Inner of Stacks