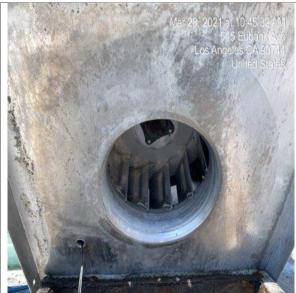

**After** 

Before Typical Findings for Inner of Fans

After

After

Before
Typical Findings for Inner of Fans

After

Before

Before Typical Findings for Inner of Stacks