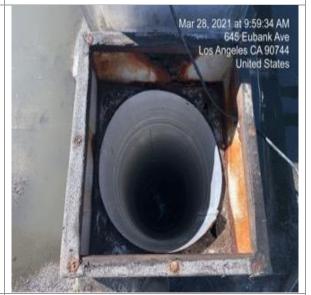

**After** 

Before Typical Findings for Inner of Fans

After

After

Before
Typical Findings for Inner of Fans

After

Before

Before Typical Findings for Inner of Stacks