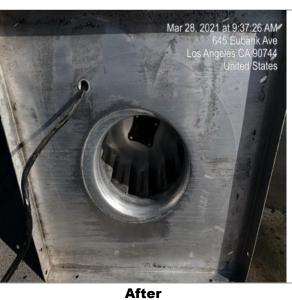

**After** 

Before Typical Findings for Inner of Fans

After

After

Before
Typical Findings for Inner of Fans

After

Before

Before Typical Findings for Inner of Stacks