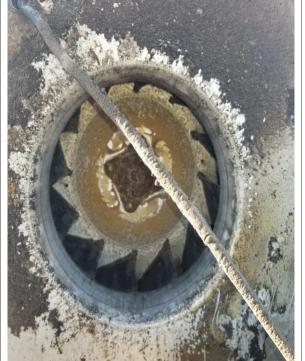

**After** 

Before Typical Findings for Inner of Fans

After

After

Before
Typical Findings for Inner of Fans

After

Before

Before Typical Findings for Inner of Stacks