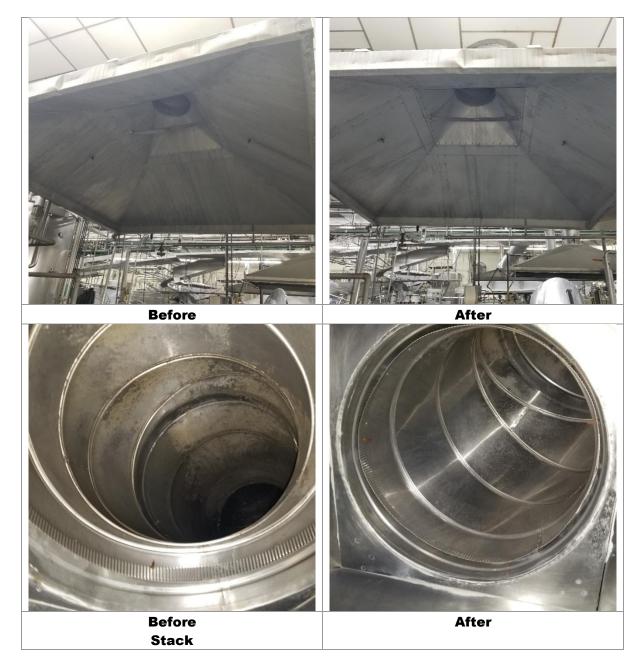

Infectious Control and Equipment Protection

**Fact Action Degreaser Added** 

Fact Action Degreaser Added

**Vacuum Inner Casing** 

**Pressure Washing** 

**Before** 

After

**Before Typical Findings for Stacks** 

**After** 

Before Typical Findings for Inner of Fans

After

After

Before
Typical Findings for Inner of Fans

After

Before

Before Typical Findings for Inner of Stacks

After

Before
Typical for Interior of Hoods

After

Note: Extreme build-up of debris and crude on systems. Recommend service to systems a minimum of once a year. This will reduce corrosion prospects and prolong life of systems without costly potential mechanical repairs.