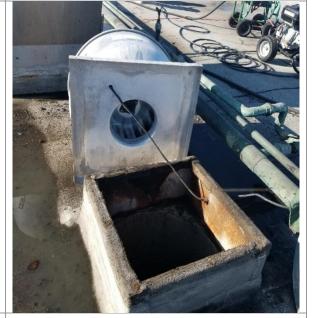

After

Before
Typical for Interior of Hoods

After

Note: Extreme build-up of debris and crude on systems. Recommend service to systems a minimum of once a year. This will reduce corrosion prospects and prolong life of systems without costly potential mechanical repairs.