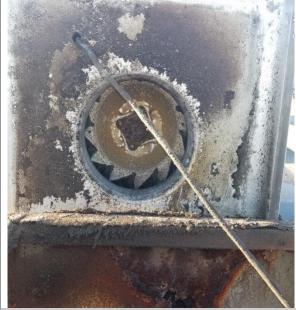

**After** 

Before Typical Findings for Inner of Fans

After

After

Before
Typical Findings for Inner of Fans

After

Before

Before Typical Findings for Inner of Stacks