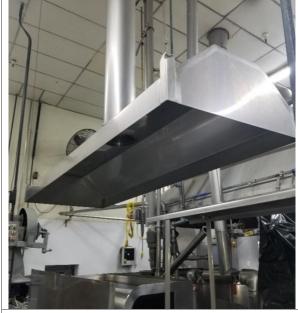

After

Before
Typical for Interior of Hoods

After

Note: Extreme build-up of debris and crude on systems. Recommend service to systems a minimum of once a year. This will reduce corrosion prospects and prolong life of systems without costly potential mechanical repairs.