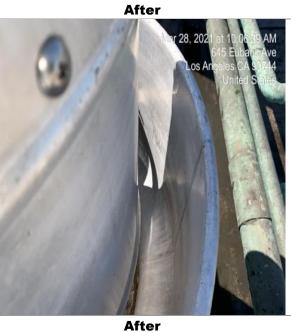

**After** 

Before Typical Findings for Inner of Fans

After

After

Before
Typical Findings for Inner of Fans

After

Before

Before Typical Findings for Inner of Stacks