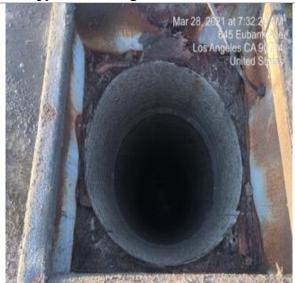

**After** 

Before Typical Findings for Inner of Fans

After

After

Before
Typical Findings for Inner of Fans

After

Before

Before Typical Findings for Inner of Stacks