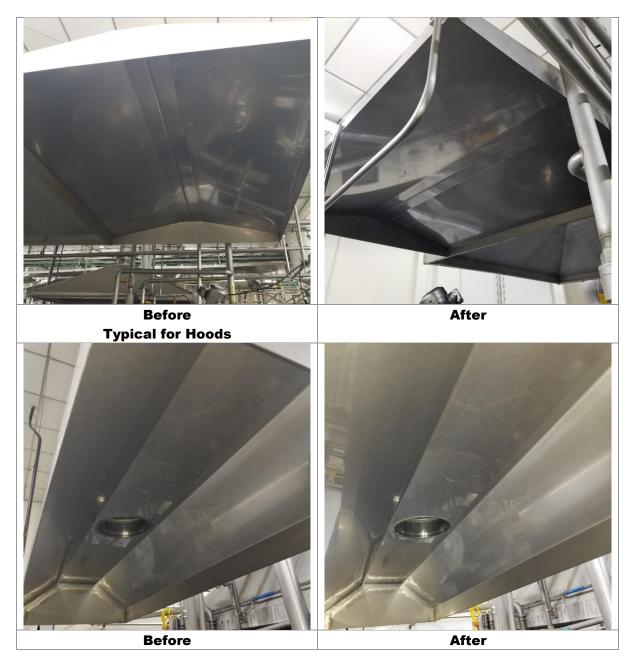

Infectious Control and Equipment Protection

**Fact Action Degreaser Added** 

Fact Action Degreaser Added

**Vacuum Inner Casing** 

**Pressure Washing** 

**Before** 

After

**Before Typical Findings for Stacks** 

**After** 

Before Typical Findings for Inner of Fans

After

After

Before
Typical Findings for Inner of Fans

After

Before

Before Typical Findings for Inner of Stacks

After

Before
Typical for Interior of Hoods

After

Note: Extreme build-up of debris and crude on systems. Recommend service to systems a minimum of once a year. This will reduce corrosion prospects and prolong life of systems without costly potential mechanical repairs.