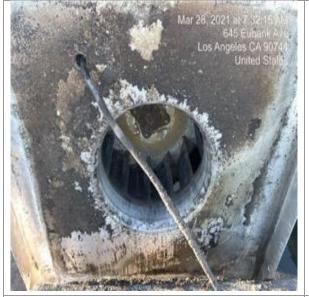

**After** 

Before Typical Findings for Inner of Fans

After

After

Before
Typical Findings for Inner of Fans

After

Before

Before Typical Findings for Inner of Stacks