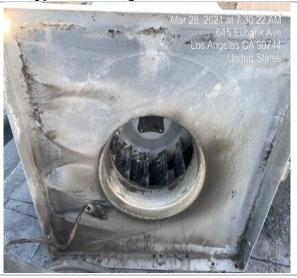

After

Before
Typical for Interior of Hoods

After

Note: Extreme build-up of debris and crude on systems. Recommend service to systems a minimum of once a year. This will reduce corrosion prospects and prolong life of systems without costly potential mechanical repairs.