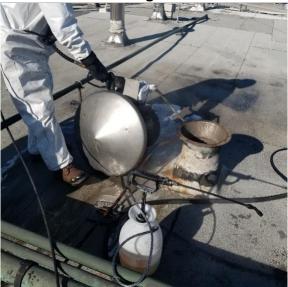

Infectious Control and Equipment Protection

**Fact Action Degreaser Added** 

Fact Action Degreaser Added

**Vacuum Inner Casing** 

**Pressure Washing** 

**Before** 

After

**Before Typical Findings for Stacks** 

**After** 

Before Typical Findings for Inner of Fans

After

After

Before
Typical Findings for Inner of Fans

After

Before

Before Typical Findings for Inner of Stacks