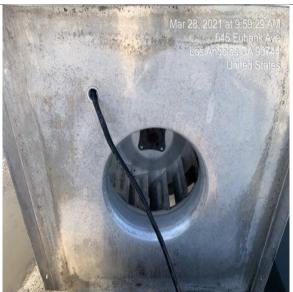

**After** 

Before Typical Findings for Inner of Fans

After

After

Before
Typical Findings for Inner of Fans

After

Before

Before Typical Findings for Inner of Stacks