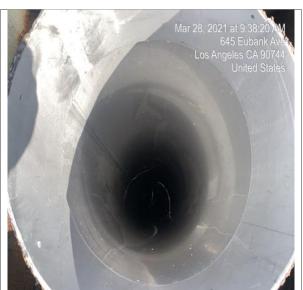

**After** 

Before Typical Findings for Inner of Fans

After

After

Before
Typical Findings for Inner of Fans

After

Before

Before Typical Findings for Inner of Stacks