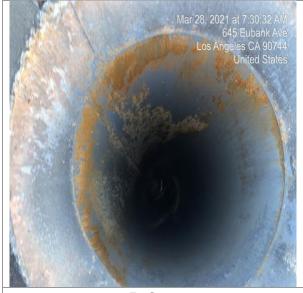

**After** 

Before Typical Findings for Inner of Fans

After

After

Before
Typical Findings for Inner of Fans

After

Before

Before Typical Findings for Inner of Stacks