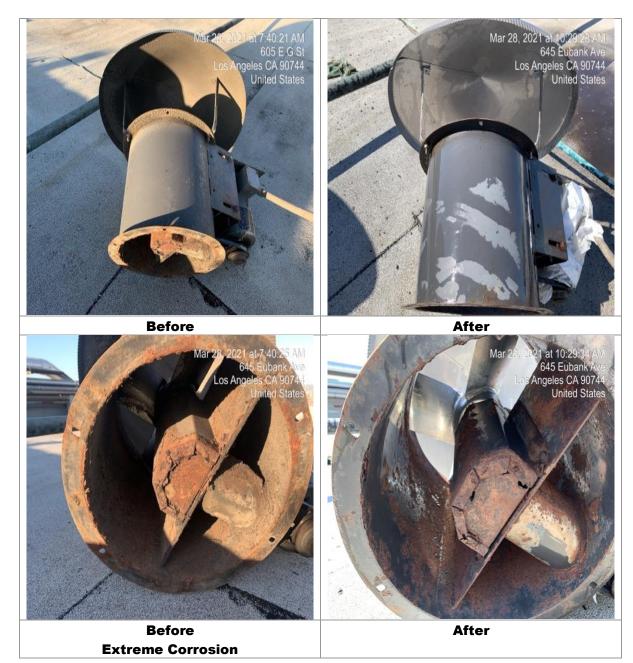

Infectious Control and Equipment Protection

**Fact Action Degreaser Added** 

Fact Action Degreaser Added

**Vacuum Inner Casing** 

**Pressure Washing** 

**Before** 

After

**Before Typical Findings for Stacks** 

After

Before
Typical for Interior of Hoods

After

Note: Extreme build-up of debris and crude on systems. Recommend service to systems a minimum of once a year. This will reduce corrosion prospects and prolong life of systems without costly potential mechanical repairs.