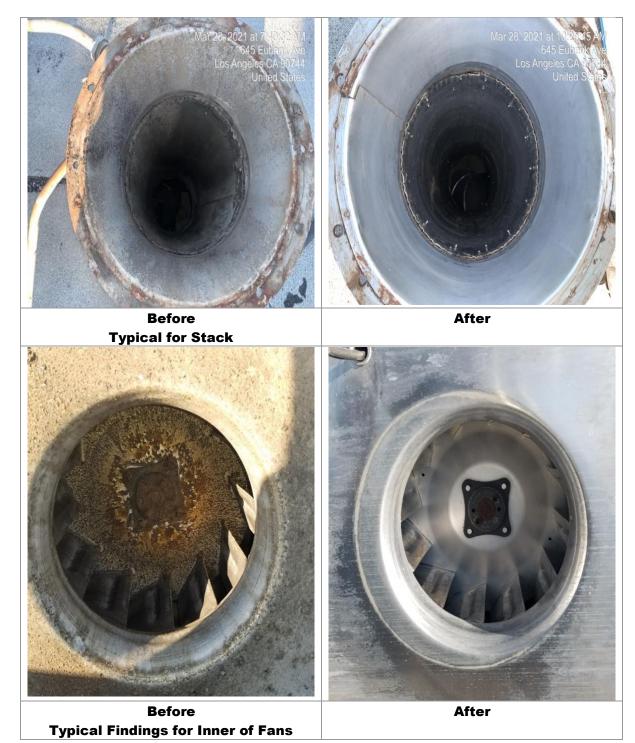

Infectious Control and Equipment Protection

**Fact Action Degreaser Added** 

Fact Action Degreaser Added

**Vacuum Inner Casing** 

**Pressure Washing** 

**Before** 

After

**Before Typical Findings for Stacks** 

**After** 

Before Typical Findings for Inner of Fans

After

After

Before
Typical Findings for Inner of Fans

After

Before

Before Typical Findings for Inner of Stacks