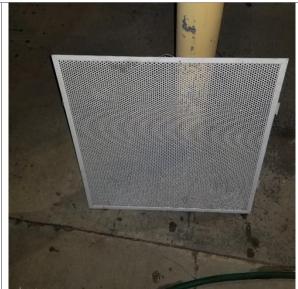

--Before--Screens dirty

--After--Registers cleaned

--Before--Debris on registers

--After--Clean

--Before--Flex duct with heavy debris

--After--Difficult to remove debris from these interior fabric flex ducts. Should consider they be replaced. Mostly found in 1<sup>st</sup> floor offices

--Before--Debris on register housing

--After--Cleaned

--After-- cleaning filter media added

--After-- cleaning filter media added