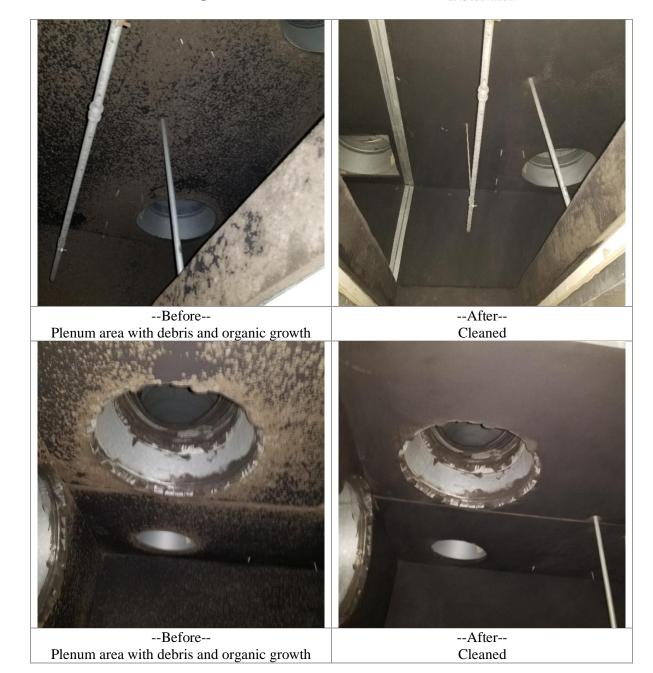

Access created to inspect and clean

HEPA negative air used to clean mechanical area

HEPA negative air used to clean

--Before--Sample of Mechanical Area Ducts

---After---Sample of Mechanical Area Ducts

--Before--Sample of Mechanical Area Ducts

---After---Sample of Mechanical Area Ducts

Sample of furniture protection -Before- daily cleaning

Sample of furniture protection -Before- daily cleaning

Flex duct deterioration, interior fabric a host for debris