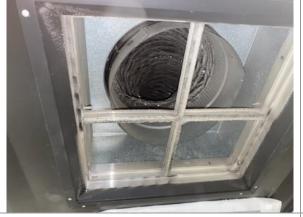

--Before--Access to main ducts (Typical for all access points)

---After---Sealed (Typical for all access points)

--Before--Registers dirty

--After--Registers cleaned

--Before--Registers dirty

--After--Registers cleaned