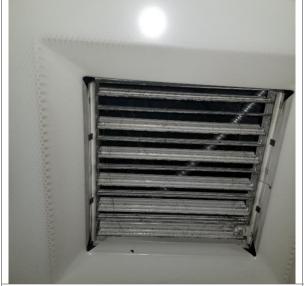

--Before--Access to main ducts (Typical for all access points)

---After---Sealed (Typical for all access points)

--Before--Registers dirty

--After--Registers cleaned

--Before--Registers dirty

--After--Registers cleaned

--Before--Screens dirty

--After--Registers cleaned

--Before--Debris on registers

--After--Clean

--Before--Flex duct with heavy debris

--After--Difficult to remove debris from these interior fabric flex ducts. Should consider they be replaced. Mostly found in 1<sup>st</sup> floor offices