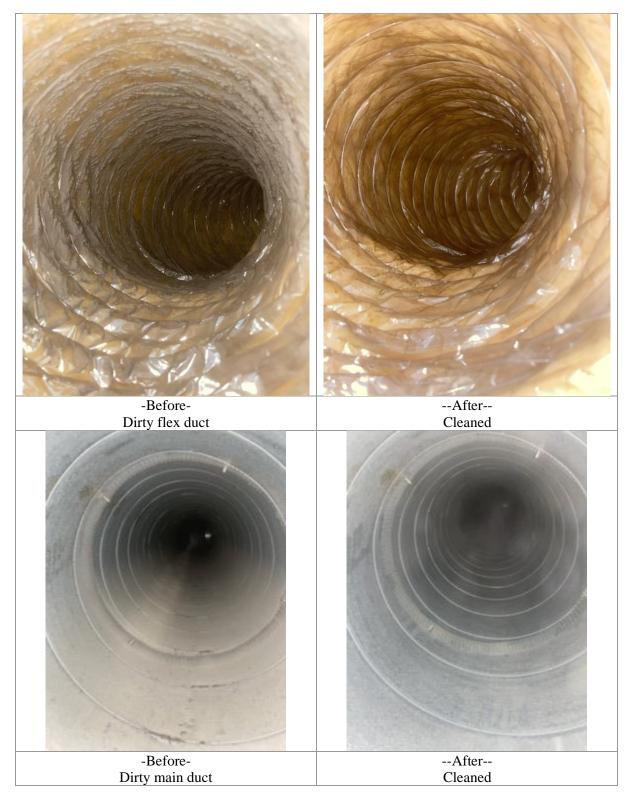

## **Second Floor**

2<sup>nd</sup> floor unit

--After--Cleaned

--After--Cleaned

--Before--Fan area with debris and organic growth

-Before-Fan with debris and organic growth

--Before--Dirty flex duct

--After--Cleaned

--Before--Dirty flex duct

--After--Cleaned

-Before-Dirty flex duct

--After--Cleaned

-Before-Dirty flex duct

--After--Cleaned