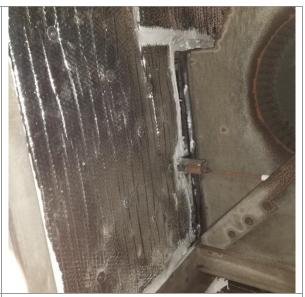

---After---AstroShield repair to resolve debris issue from doors

--Before--Deteriorating insulation is part of cause for debris

---After---AstroShield repair to resolve debris issue from doors

--Before--Deteriorating insulation is part of cause for debris

---After---AstroShield repair to resolve debris issue from unit

--Before--Deteriorating insulation is part of cause for debris

---After---AstroShield repair to resolve debris issue from unit

---After---AstroShield repair to resolve debris issue from unit