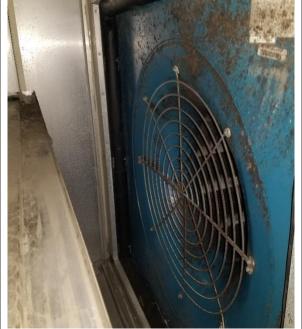

## **Second Floor**

2<sup>nd</sup> floor unit

--After--Cleaned

--After--Cleaned

--Before--Fan area with debris and organic growth

-Before-Fan with debris and organic growth

--Before--Dirty flex duct

--After--Cleaned