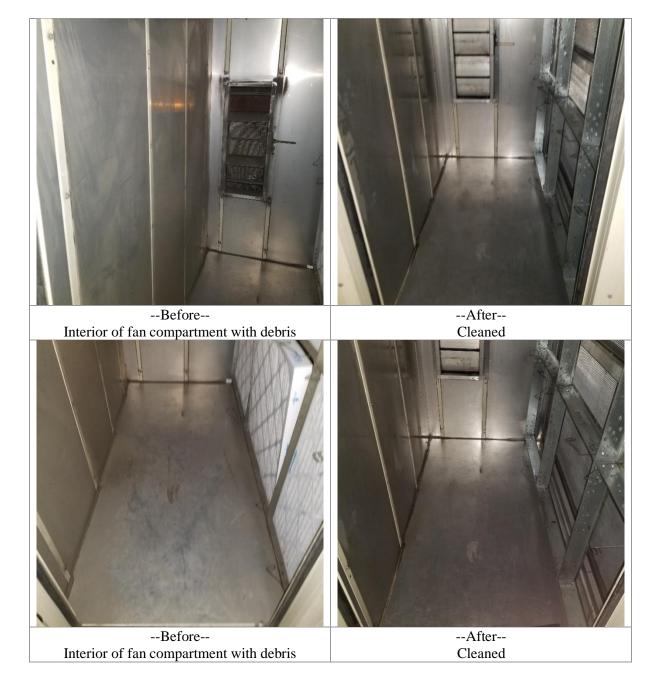

Access created to inspect and clean

HEPA negative air used to clean mechanical area

HEPA negative air used to clean

--Before--Sample of Mechanical Area Ducts

---After---Sample of Mechanical Area Ducts

--Before--Sample of Mechanical Area Ducts

---After---Sample of Mechanical Area Ducts

Sample of furniture protection -Before- daily cleaning

Sample of furniture protection -Before- daily cleaning

Flex duct deterioration, interior fabric a host for debris