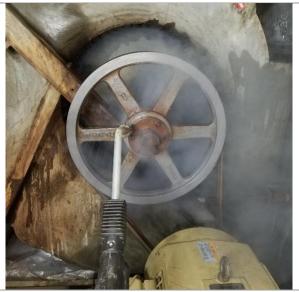

## **Second Floor**

2<sup>nd</sup> floor unit

--After--Cleaned

--After--Cleaned

--Before--Fan area with debris and organic growth

-Before-Fan with debris and organic growth

--Before--Dirty flex duct

--After--Cleaned