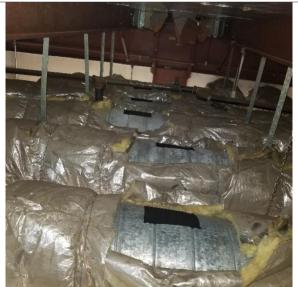

Access created to inspect and clean

HEPA negative air used to clean mechanical area

HEPA negative air used to clean

--Before--Sample of Mechanical Area Ducts

---After---Sample of Mechanical Area Ducts

--Before--Sample of Mechanical Area Ducts