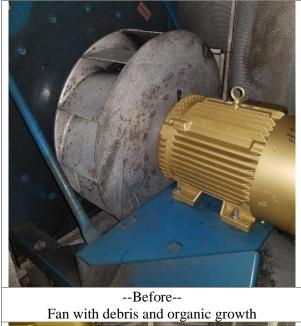

## **Second Floor**

2<sup>nd</sup> floor unit

--After--Cleaned

--After--Cleaned

--Before--Fan area with debris and organic growth

-Before-Fan with debris and organic growth

--Before--Dirty flex duct

--After--Cleaned