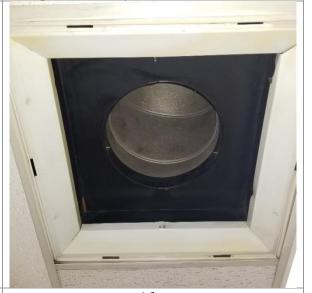

--Before--Access to main ducts (Typical for all access points)

---After---Sealed (Typical for all access points)

--Before--Registers dirty

--After--Registers cleaned

--Before--Registers dirty

--After--Registers cleaned