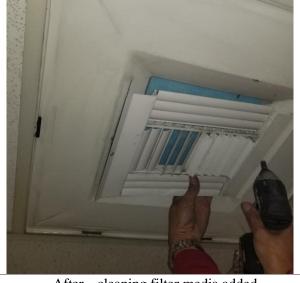

--Before--Debris on register housing

--After--Cleaned

--After-- cleaning filter media added

--After-- cleaning filter media added