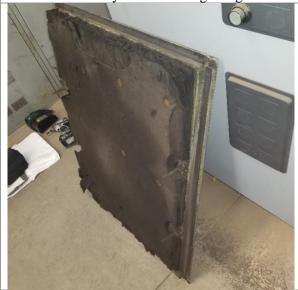

---After---AstroShield repair to resolve debris issue from doors

--Before--Deteriorating insulation is part of cause for debris

---After---AstroShield repair to resolve debris issue from doors

--Before--Deteriorating insulation is part of cause for debris

---After---AstroShield repair to resolve debris issue from unit

--Before--Deteriorating insulation is part of cause for debris

---After---AstroShield repair to resolve debris issue from unit

---After---AstroShield repair to resolve debris issue from unit

## Findings:

- 1. Origin of black debris was from unit insulation deterioration. AstroShield was added to interior of unit to resolve this issue.
- 2. Flex ducts in common meeting area and conference room were switched out for new ducts. These old flex ducts with fabric interior are notorious for retaining and spreading old debris, please review pics on report. It is recommended they be changed. Approximately 60 of these flex ducts are located on the first floor and none on second floor.
- 3. We will have a team return approximately a month from today to remove media filter from registers.