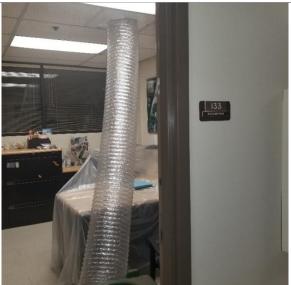

Taking down, location meeting room, 1st floor

Flex duct replacement (old duct and new duct), meeting room

Flex duct replaced (new duct put in)

Flex duct replacement (old duct and new duct)

Flex duct replaced (new duct put in)