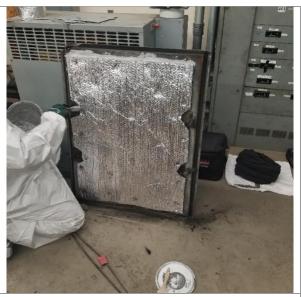

---After---AstroShield repair to resolve debris issue from doors

--Before--Deteriorating insulation is part of cause for debris

---After---AstroShield repair to resolve debris issue from doors

--Before--Deteriorating insulation is part of cause for debris

---After---AstroShield repair to resolve debris issue from unit

--Before--Deteriorating insulation is part of cause for debris

---After---AstroShield repair to resolve debris issue from unit

---After---AstroShield repair to resolve debris issue from unit

---After---AstroShield repair to resolve debris issue from unit

---After---AstroShield repair to resolve debris issue from unit

---After---AstroShield repair to resolve debris issue from unit

Access created to inspect and clean