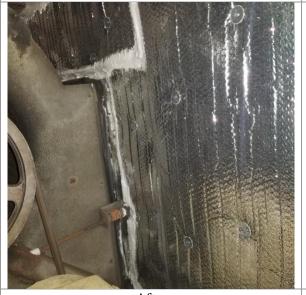

---After---AstroShield repair to resolve debris issue from doors

--Before--Deteriorating insulation is part of cause for debris

---After---AstroShield repair to resolve debris issue from doors

--Before--Deteriorating insulation is part of cause for debris

---After---AstroShield repair to resolve debris issue from unit

--Before--Deteriorating insulation is part of cause for debris

---After---AstroShield repair to resolve debris issue from unit

---After---AstroShield repair to resolve debris issue from unit