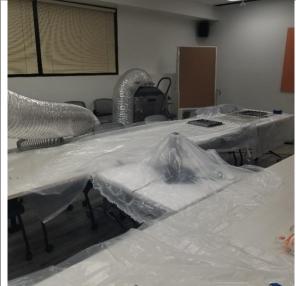

---After---Sample of Mechanical Area Ducts

Sample of furniture protection -Before- daily cleaning

Sample of furniture protection -Before- daily cleaning

Flex duct deterioration, interior fabric a host for debris

Sample of furniture and register protection -Before- daily cleaning

Sample of furniture protection -Before- daily cleaning

Sample of furniture and register protection -Before- daily cleaning

Sample of furniture and register protection -Before- daily cleaning