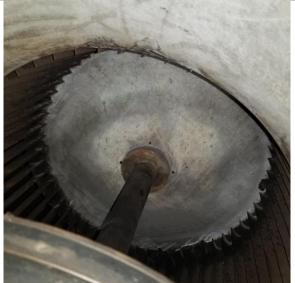

## **Second Floor**

2<sup>nd</sup> floor unit

--After--Cleaned

--After--Cleaned

--Before--Fan area with debris and organic growth

-Before-Fan with debris and organic growth

--Before--Dirty flex duct

--After--Cleaned