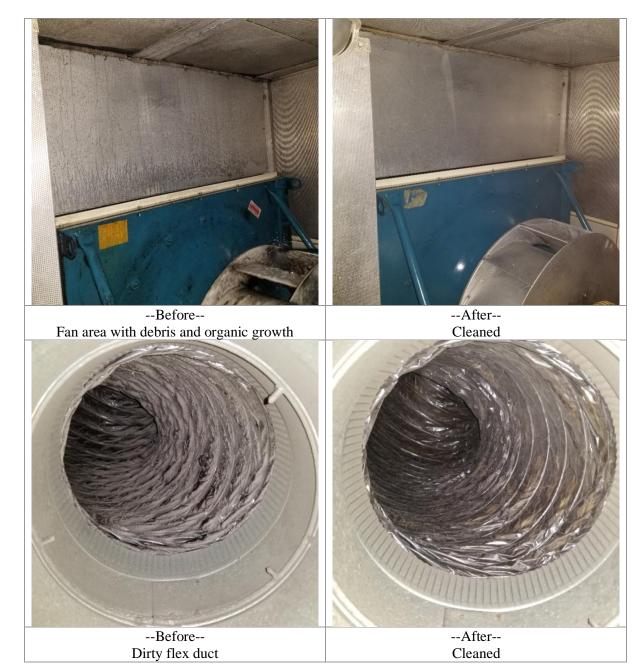

## **Second Floor**

2<sup>nd</sup> floor unit

--After--Cleaned

--After--Cleaned

--Before--Fan area with debris and organic growth

-Before-Fan with debris and organic growth

--Before--Dirty flex duct

--After--Cleaned

--Before--Dirty flex duct

--After--Cleaned

-Before-Dirty flex duct

--After--Cleaned

-Before-Dirty flex duct

--After--Cleaned