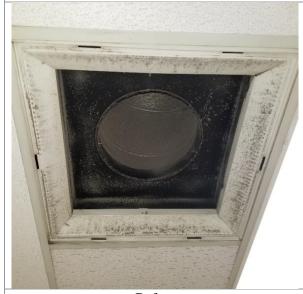

--Before--Access to main ducts (Typical for all access points)

---After---Sealed (Typical for all access points)

--Before--Registers dirty

--After--Registers cleaned

--Before--Registers dirty

--After--Registers cleaned