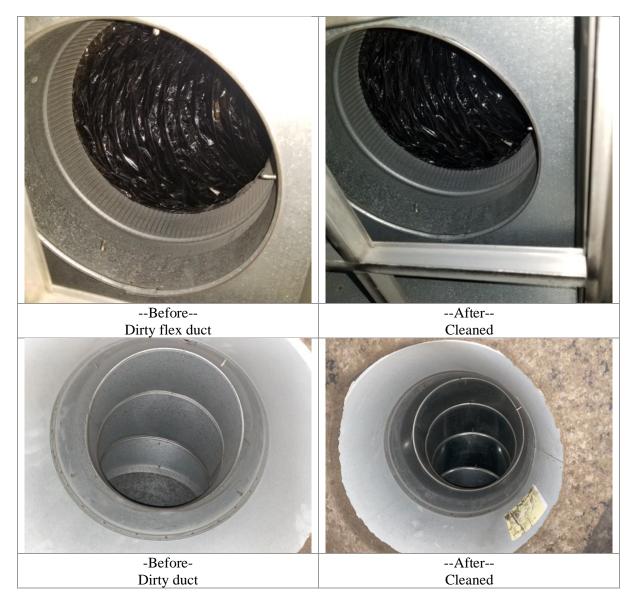

## **Second Floor**

2<sup>nd</sup> floor unit

--After--Cleaned

--After--Cleaned

--Before--Fan area with debris and organic growth

-Before-Fan with debris and organic growth

--Before--Dirty flex duct

--After--Cleaned

--Before--Dirty flex duct

--After--Cleaned

-Before-Dirty flex duct

--After--Cleaned

-Before-Dirty flex duct

--After--Cleaned