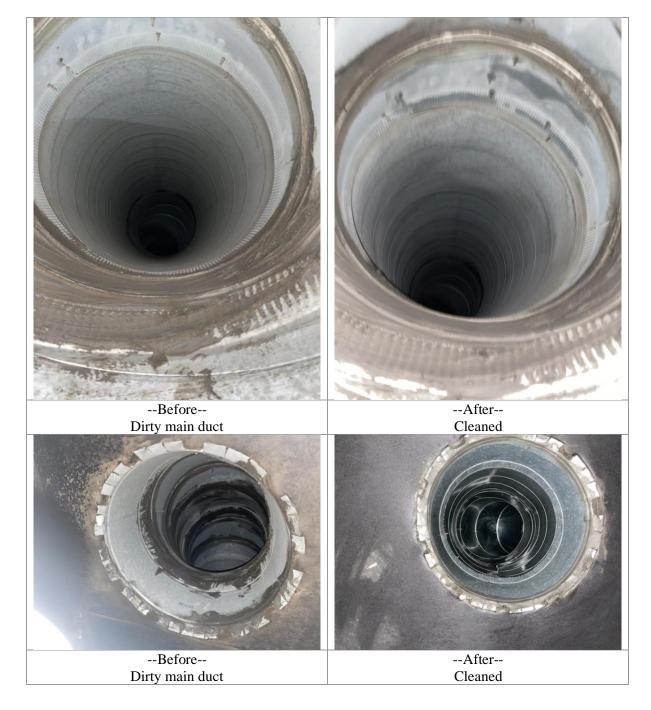

--Before--Access to main ducts (Typical for all access points)

---After---Sealed (Typical for all access points)

--Before--Registers dirty

--After--Registers cleaned

--Before--Registers dirty

--After--Registers cleaned