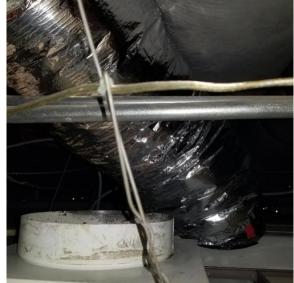

--Before--Screens dirty

--After--Registers cleaned

--Before--Debris on registers

--After--Clean

--Before--Flex duct with heavy debris

--After--Difficult to remove debris from these interior fabric flex ducts. Should consider they be replaced. Mostly found in 1<sup>st</sup> floor offices