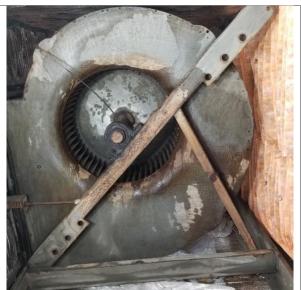

---After---Unit steamed cleaned. Process also helps kill organic growth

---After---

--Before--Unit with heavy debris and organic growth

---After---Unit cleaned

--Before--Deteriorating insulation is part of cause for debris

## **Second Floor**

2<sup>nd</sup> floor unit

--After--Cleaned

--After--Cleaned

--Before--Fan area with debris and organic growth

-Before-Fan with debris and organic growth

--Before--Dirty flex duct

--After--Cleaned