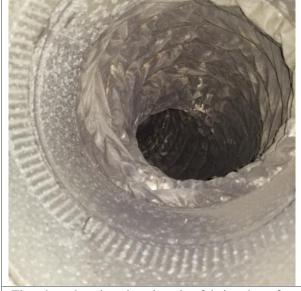

---After---Sample of Mechanical Area Ducts

Sample of furniture protection -Before- daily cleaning

Sample of furniture protection -Before- daily cleaning

Flex duct deterioration, interior fabric a host for debris

--Before--Screens dirty

--After--Registers cleaned

--Before--Debris on registers

--After--Clean

--Before--Flex duct with heavy debris

--After--Difficult to remove debris from these interior fabric flex ducts. Should consider they be replaced. Mostly found in 1<sup>st</sup> floor offices