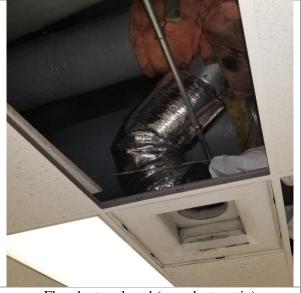

Taking down, location meeting room, 1st floor

Flex duct replacement (old duct and new duct), meeting room

Flex duct replaced (new duct put in)

Flex duct replacement (old duct and new duct)

Flex duct replaced (new duct put in)