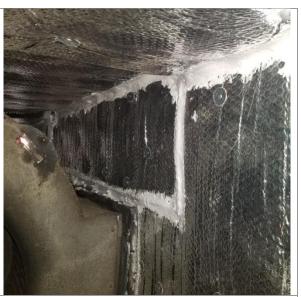

---After---AstroShield repair to resolve debris issue from doors

--Before--Deteriorating insulation is part of cause for debris

---After---AstroShield repair to resolve debris issue from doors

--Before--Deteriorating insulation is part of cause for debris

---After---AstroShield repair to resolve debris issue from unit

--Before--Deteriorating insulation is part of cause for debris

---After---AstroShield repair to resolve debris issue from unit

---After---AstroShield repair to resolve debris issue from unit

---After---AstroShield repair to resolve debris issue from unit

---After---AstroShield repair to resolve debris issue from unit

---After---AstroShield repair to resolve debris issue from unit

Access created to inspect and clean