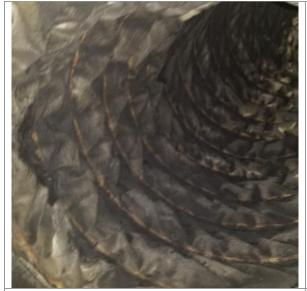

--Before--Screens dirty

--After--Registers cleaned

--Before--Debris on registers

--After--Clean

--Before--Flex duct with heavy debris

--After--Difficult to remove debris from these interior fabric flex ducts. Should consider they be replaced. Mostly found in 1<sup>st</sup> floor offices