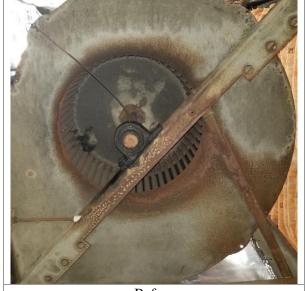

## **First Floor**

1<sup>St</sup> Floor AHU #1

Unit scrubbed and steamed cleaned. Process also eliminates organic growth

Unit steamed cleaned. Process also eliminates organic growth

--Before--Unit with heavy debris and organic growth

## **Second Floor**

2<sup>nd</sup> floor unit

--After--Cleaned

--After--Cleaned

--Before--Fan area with debris and organic growth

-Before-Fan with debris and organic growth

--Before--Dirty flex duct

--After--Cleaned