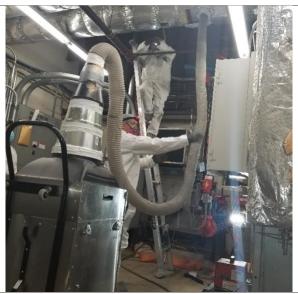

Access created to inspect and clean

HEPA negative air used to clean mechanical area

HEPA negative air used to clean

--Before--Sample of Mechanical Area Ducts

---After---Sample of Mechanical Area Ducts

--Before--Sample of Mechanical Area Ducts

Sample of furniture and register protection -Before- daily cleaning

Sample of furniture and register protection -Before- daily cleaning

-Methodologycleaning ducts, HEPA negative air

-Methodologycleaning ducts, HEPA negative air