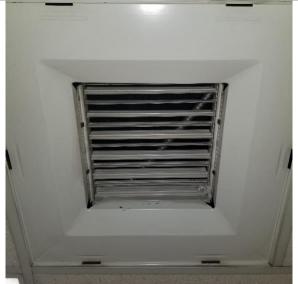

--Before--Access to main ducts (Typical for all access points)

---After---Sealed (Typical for all access points)

--Before--Registers dirty

--After--Registers cleaned

--Before--Registers dirty

--After--Registers cleaned