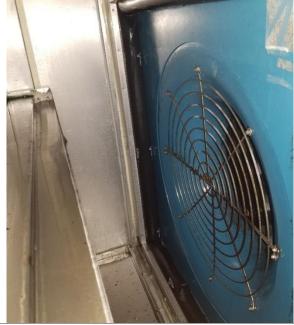

## **Second Floor**

2<sup>nd</sup> floor unit

--After--Cleaned

--After--Cleaned

--Before--Fan area with debris and organic growth

-Before-Fan with debris and organic growth

--Before--Dirty flex duct

--After--Cleaned