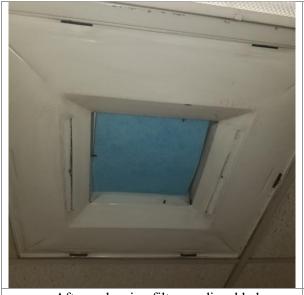

--Before--Debris on register housing

--After--Cleaned

--After-- cleaning filter media added

--After-- cleaning filter media added