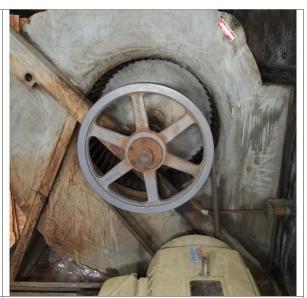

## **First Floor**

1<sup>St</sup> Floor AHU #1

Unit scrubbed and steamed cleaned. Process also eliminates organic growth

Unit steamed cleaned. Process also eliminates organic growth

--Before--Unit with heavy debris and organic growth