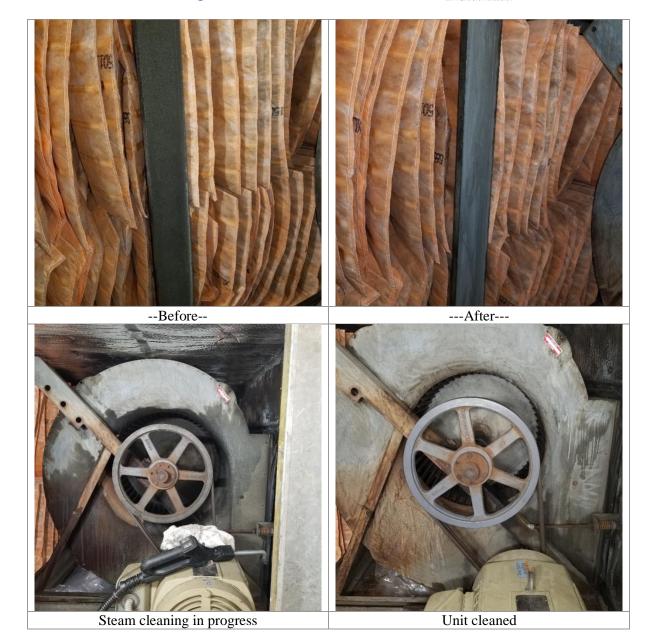

## **First Floor**

1<sup>St</sup> Floor AHU #1

Unit scrubbed and steamed cleaned. Process also eliminates organic growth

Unit steamed cleaned. Process also eliminates organic growth

--Before--Unit with heavy debris and organic growth

---After---Unit steamed cleaned. Process also helps kill organic growth

---After---

--Before--Unit with heavy debris and organic growth

---After---Unit cleaned

--Before--Deteriorating insulation is part of cause for debris