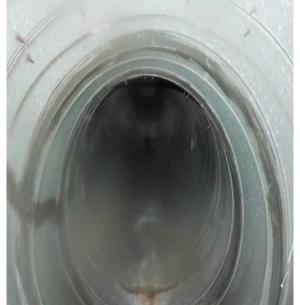

---After---Unit steamed cleaned. Process also helps kill organic growth

---After---

--Before--Unit with heavy debris and organic growth

---After---Unit cleaned

--Before--Deteriorating insulation is part of cause for debris