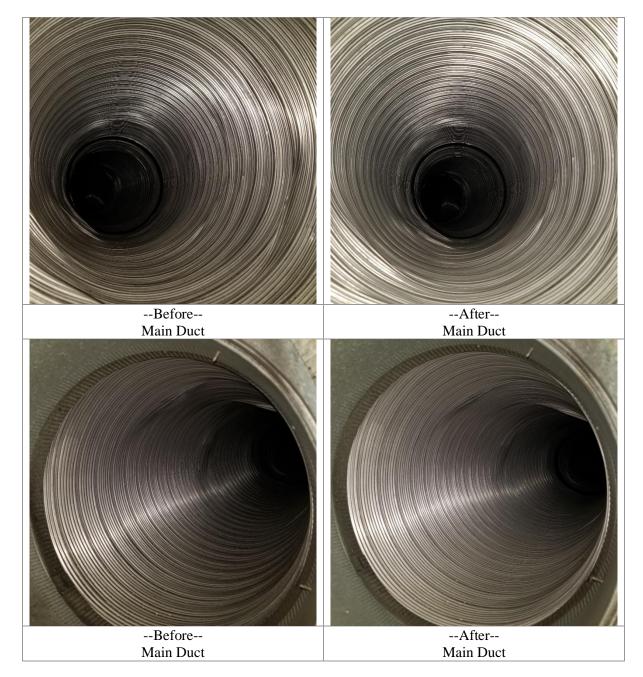

--Before--Access to main ducts (Typical for all access points)

---After---Sealed (Typical for all access points)

--Before--Registers dirty

--After--Registers cleaned

--Before--Registers dirty

--After--Registers cleaned