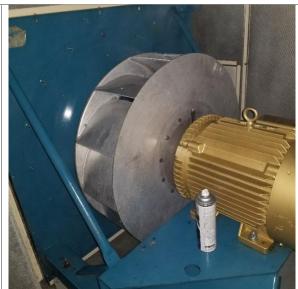

## **Second Floor**

2<sup>nd</sup> floor unit

--After--Cleaned

--After--Cleaned

--Before--Fan area with debris and organic growth

-Before-Fan with debris and organic growth

--Before--Dirty flex duct

--After--Cleaned