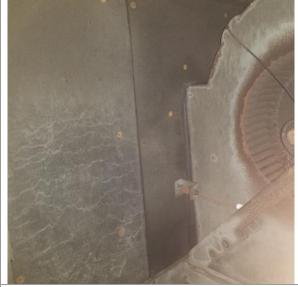

---After---AstroShield repair to resolve debris issue from doors

--Before--Deteriorating insulation is part of cause for debris

---After---AstroShield repair to resolve debris issue from doors

--Before--Deteriorating insulation is part of cause for debris

---After---AstroShield repair to resolve debris issue from unit

--Before--Deteriorating insulation is part of cause for debris

---After---AstroShield repair to resolve debris issue from unit

---After---AstroShield repair to resolve debris issue from unit