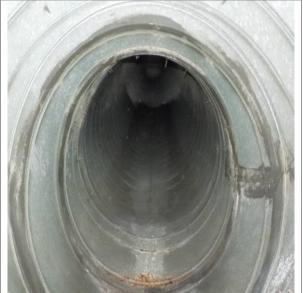

Access created to inspect and clean

HEPA negative air used to clean mechanical area

HEPA negative air used to clean

--Before--Sample of Mechanical Area Ducts

---After---Sample of Mechanical Area Ducts

--Before--Sample of Mechanical Area Ducts

---After---Sample of Mechanical Area Ducts

Sample of furniture protection -Before- daily cleaning

Sample of furniture protection -Before- daily cleaning

Flex duct deterioration, interior fabric a host for debris