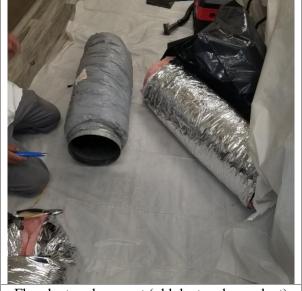

Taking down, location meeting room, 1st floor

Flex duct replacement (old duct and new duct), meeting room

Flex duct replaced (new duct put in)

Flex duct replacement (old duct and new duct)

Flex duct replaced (new duct put in)