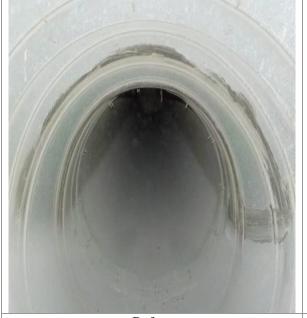

## **First Floor**

1<sup>St</sup> Floor AHU #1

Unit scrubbed and steamed cleaned. Process also eliminates organic growth

Unit steamed cleaned. Process also eliminates organic growth

--Before--Unit with heavy debris and organic growth