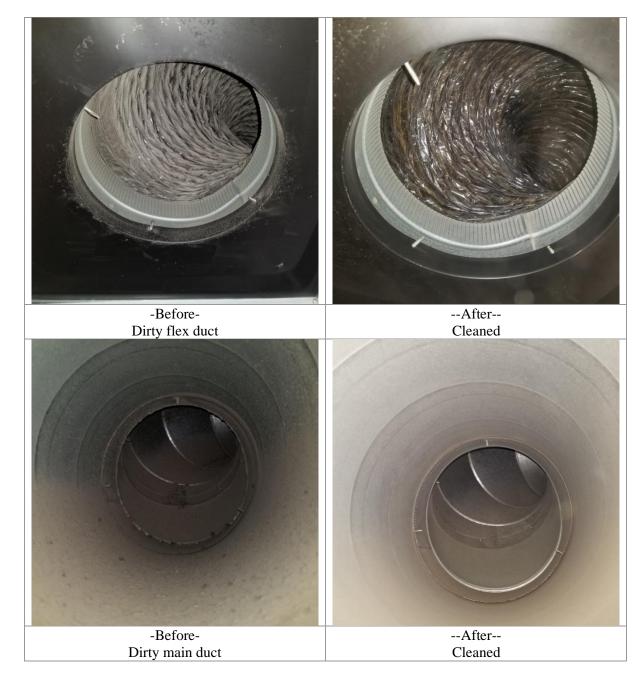

--Before--Screens dirty

--After--Registers cleaned

--Before--Debris on registers

--After--Clean

--Before--Flex duct with heavy debris

--After--Difficult to remove debris from these interior fabric flex ducts. Should consider they be replaced. Mostly found in 1<sup>st</sup> floor offices