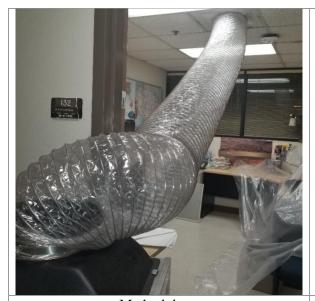

Taking down, location meeting room, 1st floor

Flex duct replacement (old duct and new duct), meeting room

Flex duct replaced (new duct put in)

Flex duct replacement (old duct and new duct)

Flex duct replaced (new duct put in)