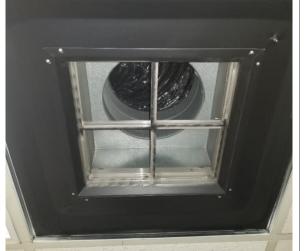

Access created to inspect and clean

HEPA negative air used to clean mechanical area

HEPA negative air used to clean

--Before--Sample of Mechanical Area Ducts

---After---Sample of Mechanical Area Ducts

--Before--Sample of Mechanical Area Ducts