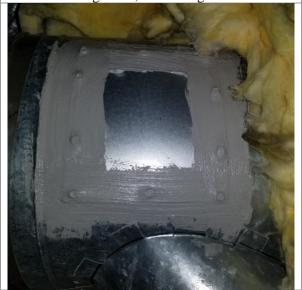

---After---AstroShield repair to resolve debris issue from doors

--Before--Deteriorating insulation is part of cause for debris

---After---AstroShield repair to resolve debris issue from doors

--Before--Deteriorating insulation is part of cause for debris

---After---AstroShield repair to resolve debris issue from unit

--Before--Deteriorating insulation is part of cause for debris

---After---AstroShield repair to resolve debris issue from unit

---After---AstroShield repair to resolve debris issue from unit