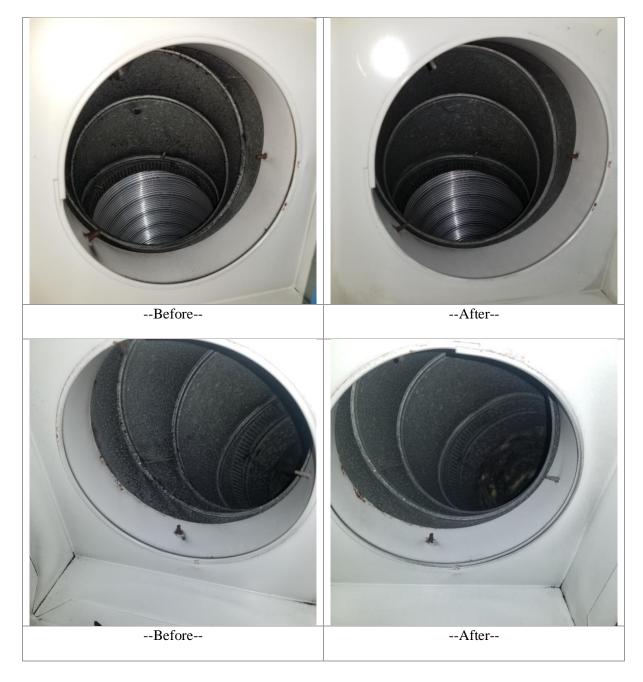

## **Second Floor**

2<sup>nd</sup> floor unit

--After--Cleaned

--After--Cleaned

--Before--Fan area with debris and organic growth

-Before-Fan with debris and organic growth

--Before--Dirty flex duct

--After--Cleaned

--Before--Dirty flex duct

--After--Cleaned

-Before-Dirty flex duct

--After--Cleaned

-Before-Dirty flex duct

--After--Cleaned