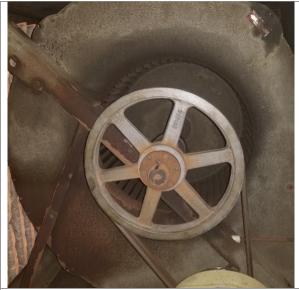

## **Second Floor**

2<sup>nd</sup> floor unit

--After--Cleaned

--After--Cleaned

--Before--Fan area with debris and organic growth

-Before-Fan with debris and organic growth

--Before--Dirty flex duct

--After--Cleaned