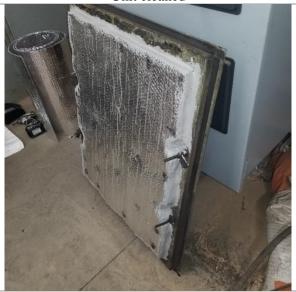

---After---AstroShield repair to resolve debris issue from doors

--Before--Deteriorating insulation is part of cause for debris

---After---AstroShield repair to resolve debris issue from doors

--Before--Deteriorating insulation is part of cause for debris

---After---AstroShield repair to resolve debris issue from unit

--Before--Deteriorating insulation is part of cause for debris

---After---AstroShield repair to resolve debris issue from unit

---After---AstroShield repair to resolve debris issue from unit

## Findings:

- 1. Origin of black debris was from unit insulation deterioration. AstroShield was added to interior of unit to resolve this issue.
- 2. Flex ducts in common meeting area and conference room were switched out for new ducts. These old flex ducts with fabric interior are notorious for retaining and spreading old debris, please review pics on report. It is recommended they be changed. Approximately 60 of these flex ducts are located on the first floor and none on second floor.
- 3. We will have a team return approximately a month from today to remove media filter from registers.