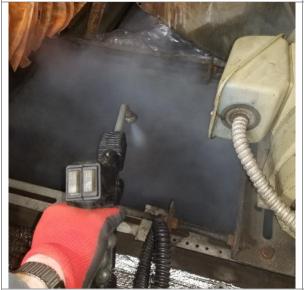

Access created to inspect and clean

HEPA negative air used to clean mechanical area

HEPA negative air used to clean

--Before--Sample of Mechanical Area Ducts

---After---Sample of Mechanical Area Ducts

--Before--Sample of Mechanical Area Ducts

---After---Sample of Mechanical Area Ducts

Sample of furniture protection -Before- daily cleaning

Sample of furniture protection -Before- daily cleaning

Flex duct deterioration, interior fabric a host for debris