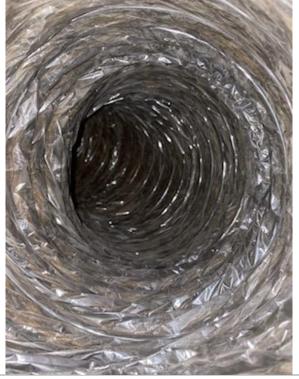

--Before--Screens dirty

--After--Registers cleaned

--Before--Debris on registers

--After--Clean

--Before--Flex duct with heavy debris

--After--Difficult to remove debris from these interior fabric flex ducts. Should consider they be replaced. Mostly found in 1<sup>st</sup> floor offices