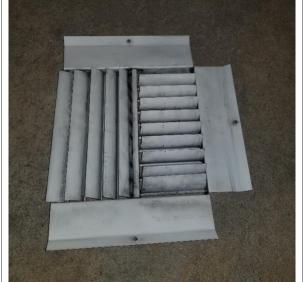

--Before--Access to main ducts (Typical for all access points)

---After---Sealed (Typical for all access points)

--Before--Registers dirty

--After--Registers cleaned

--Before--Registers dirty

--After--Registers cleaned

--Before--Screens dirty

--After--Registers cleaned

--Before--Debris on registers

--After--Clean

--Before--Flex duct with heavy debris

--After--Difficult to remove debris from these interior fabric flex ducts. Should consider they be replaced. Mostly found in 1<sup>st</sup> floor offices