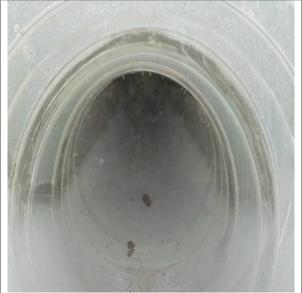

Access created to inspect and clean

HEPA negative air used to clean mechanical area

HEPA negative air used to clean

--Before--Sample of Mechanical Area Ducts

---After---Sample of Mechanical Area Ducts

--Before--Sample of Mechanical Area Ducts

---After---Sample of Mechanical Area Ducts

Sample of furniture protection -Before- daily cleaning

Sample of furniture protection -Before- daily cleaning

Flex duct deterioration, interior fabric a host for debris