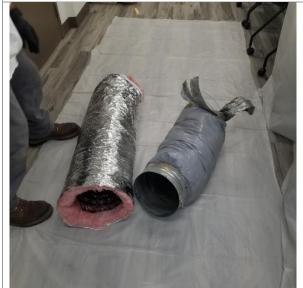

Taking down, location meeting room, 1st floor

Flex duct replacement (old duct and new duct), meeting room

Flex duct replaced (new duct put in)

Flex duct replacement (old duct and new duct)

Flex duct replaced (new duct put in)