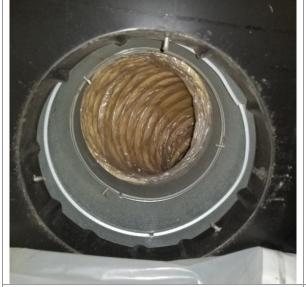

--Before--Screens dirty

--After--Registers cleaned

--Before--Debris on registers

--After--Clean

--Before--Flex duct with heavy debris

--After--Difficult to remove debris from these interior fabric flex ducts. Should consider they be replaced. Mostly found in 1<sup>st</sup> floor offices