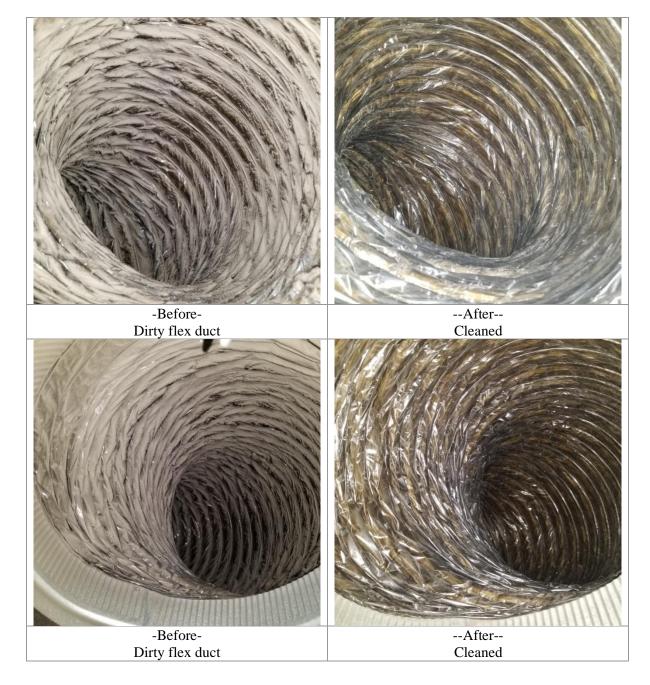

## **Second Floor**

2<sup>nd</sup> floor unit

--After--Cleaned

--After--Cleaned

--Before--Fan area with debris and organic growth

-Before-Fan with debris and organic growth

--Before--Dirty flex duct

--After--Cleaned

--Before--Dirty flex duct

--After--Cleaned

-Before-Dirty flex duct

--After--Cleaned

-Before-Dirty flex duct

--After--Cleaned