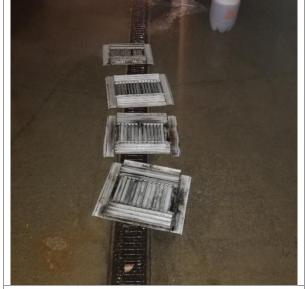

Sample of furniture and register protection -Before- daily cleaning

Sample of furniture protection -Before- daily cleaning

Sample of furniture and register protection -Before- daily cleaning

Sample of furniture and register protection -Before- daily cleaning

Sample of furniture and register protection -Before- daily cleaning

Sample of furniture and register protection -Before- daily cleaning

-Methodologycleaning ducts, HEPA negative air

-Methodologycleaning ducts, HEPA negative air