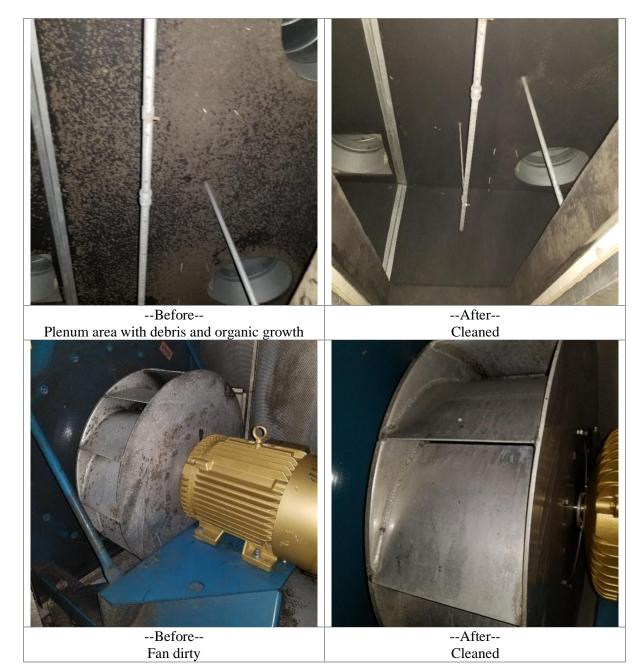

## **Second Floor**

2<sup>nd</sup> floor unit

--After--Cleaned

--After--Cleaned

--Before--Fan area with debris and organic growth

-Before-Fan with debris and organic growth

--Before--Dirty flex duct

--After--Cleaned