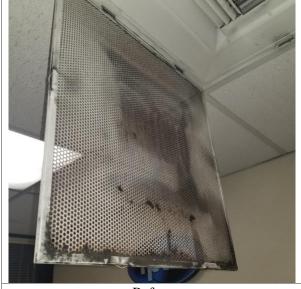

--Before--Screens dirty

--After--Registers cleaned

--Before--Debris on registers

--After--Clean

--Before--Flex duct with heavy debris

--After--Difficult to remove debris from these interior fabric flex ducts. Should consider they be replaced. Mostly found in 1<sup>st</sup> floor offices

--Before--Debris on register housing

--After--Cleaned

--After-- cleaning filter media added

--After-- cleaning filter media added