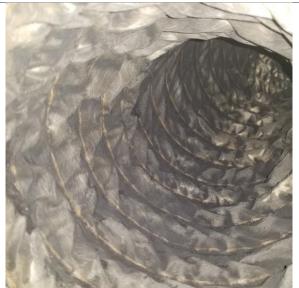

--Before--Screens dirty

--After--Registers cleaned

--Before--Debris on registers

--After--Clean

--Before--Flex duct with heavy debris

--After--Difficult to remove debris from these interior fabric flex ducts. Should consider they be replaced. Mostly found in 1<sup>st</sup> floor offices