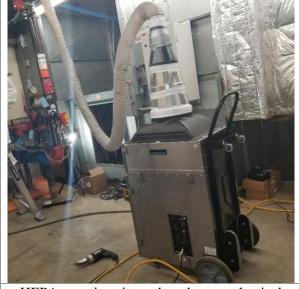

Access created to inspect and clean

HEPA negative air used to clean mechanical area

HEPA negative air used to clean

--Before--Sample of Mechanical Area Ducts

---After---Sample of Mechanical Area Ducts

--Before--Sample of Mechanical Area Ducts

Sample of furniture and register protection -Before- daily cleaning

Sample of furniture and register protection -Before- daily cleaning

-Methodologycleaning ducts, HEPA negative air

-Methodologycleaning ducts, HEPA negative air