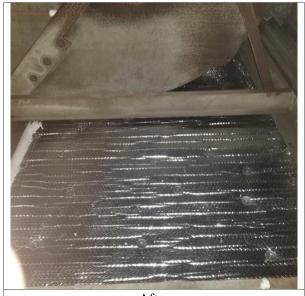

---After---AstroShield repair to resolve debris issue from doors

--Before--Deteriorating insulation is part of cause for debris

---After---AstroShield repair to resolve debris issue from doors

--Before--Deteriorating insulation is part of cause for debris

---After---AstroShield repair to resolve debris issue from unit

--Before--Deteriorating insulation is part of cause for debris

---After---AstroShield repair to resolve debris issue from unit

---After---AstroShield repair to resolve debris issue from unit