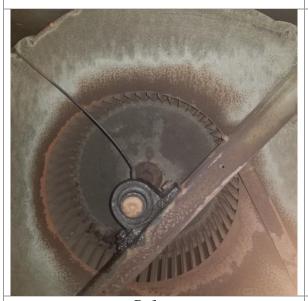

## **Second Floor**

2<sup>nd</sup> floor unit

--After--Cleaned

--After--Cleaned

--Before--Fan area with debris and organic growth

-Before-Fan with debris and organic growth

--Before--Dirty flex duct

--After--Cleaned