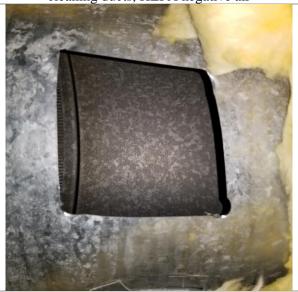

--Before--Screens dirty

--After--Registers cleaned

--Before--Debris on registers

--After--Clean

--Before--Flex duct with heavy debris

--After--Difficult to remove debris from these interior fabric flex ducts. Should consider they be replaced. Mostly found in 1<sup>st</sup> floor offices