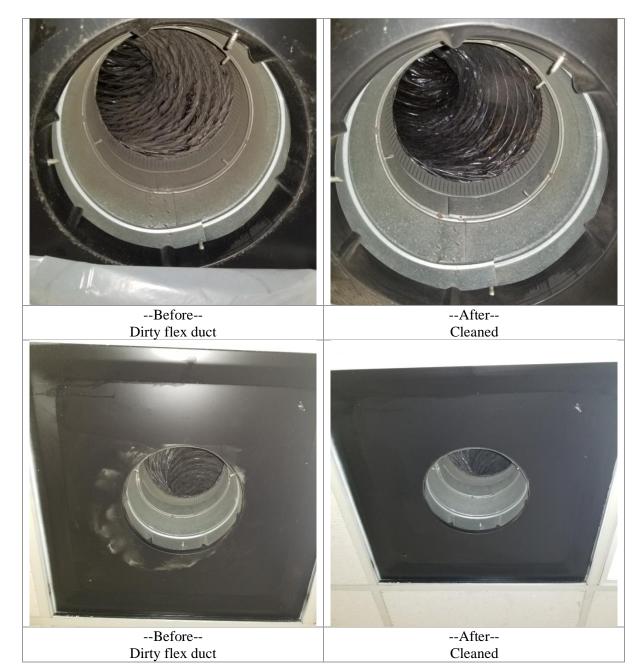

## **Second Floor**

2<sup>nd</sup> floor unit

--After--Cleaned

--After--Cleaned

--Before--Fan area with debris and organic growth

-Before-Fan with debris and organic growth

--Before--Dirty flex duct

--After--Cleaned

--Before--Dirty flex duct

--After--Cleaned

-Before-Dirty flex duct

--After--Cleaned

-Before-Dirty flex duct

--After--Cleaned