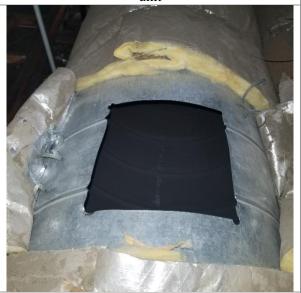

Access created to inspect and clean

HEPA negative air used to clean mechanical area

HEPA negative air used to clean

--Before--Sample of Mechanical Area Ducts

---After---Sample of Mechanical Area Ducts

--Before--Sample of Mechanical Area Ducts