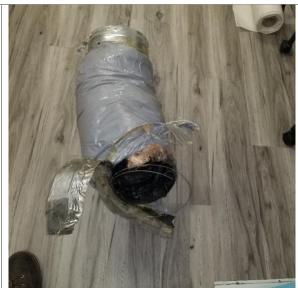

Taking down, location meeting room, 1st floor

Flex duct replacement (old duct and new duct), meeting room

Flex duct replaced (new duct put in)

Flex duct replacement (old duct and new duct)

Flex duct replaced (new duct put in)