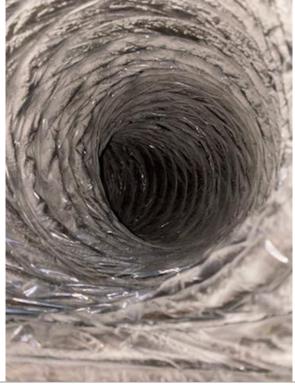

--Before--Screens dirty

--After--Registers cleaned

--Before--Debris on registers

--After--Clean

--Before--Flex duct with heavy debris

--After--Difficult to remove debris from these interior fabric flex ducts. Should consider they be replaced. Mostly found in 1<sup>st</sup> floor offices